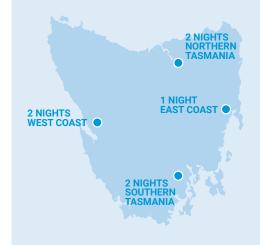

### Your 7 Night Adventurer Includes:

· 7 nights statewide accommodation to suit your style and budget

#### Plus

- · 7 days all-inclusive economy automatic car hire
- · National Parks Pass allowing entry into statewide parks

Accommodation is available with TasVillas, Discovery Parks, Innkeepers Tasmania and Choice Hotels or one of our many partner properties - contact us to customise.