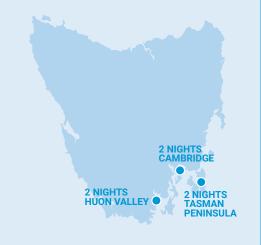

## Your 6 Night Southern Escape Includes:

- · 2 Nights Driftwood Cottages Dover
- 2 Nights Riversdale Estate Cottages Cambridge (near Hobart)
- 2 Lufra Hotel & Apartments Eagle Hawk Neck (near Port Arthur)