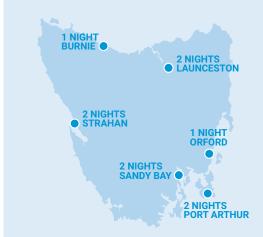

#### Your 10 Night Meet The Distillers Package Includes:

- · 2 Nights Port Arthur Motor Inn (Guard Row) Port Arthur
- · 1 Night Eastcoaster (Standard Double) Orford
- · 2 Nights Hotel Grand Chancellor Launceston (Deluxe King/Twin) Launceston
- 1 Night Ikon Hotel (King Standard) Burnie
- · 2 Nights Franklin Manor (Queen Room) Strahan
- 2 Nights Motel 429 (Queen Room) Sandy Bay (near Hobart city)