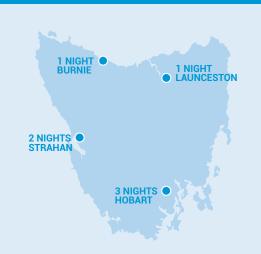

### Your 7 Night Whisky Trail Includes:

- 3 Nights Sullivans Cove Apartments Hobart
- 2 Nights Franklin Manor Strahan
- 1 Night Ikon Hotel Burnie

LD 229

Tare: 28.6kg

Filled: 9.10.03

015

• 1 Night Entally Lodge - Hadspen (near Launceston)