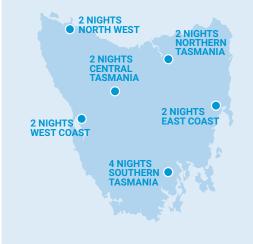

## Your 14 Night Statewide Escape Includes:

- · 2 Nights Motel 429 Hobart
- · 2 Nights Port Arthur Motor Inn Port Arthur
- · 2 Nights Swansea Beach Chalets Swansea
- · 2 Nights Hotel Grand Chancellor Launceston Launceston
- · 1 Night The Waterfront Wynyard Wynyard
- · 1 Night Stanley Seaview Inn Stanley
- 1 Night Lemonthyme Wilderness Retreat Moina (Cradle Valley)
- · 2 Nights Driftwood Strahan Villas Strahan
- 1 Night Curringa Farm Accommodation Hamliton