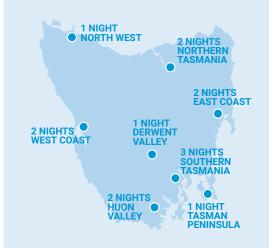

### Your 14 Night Double Couples Package Includes:

- 1 Night Graham Apartments New Town (near Hobart)
- 2 Nights Driftwood Cottages Far South & Huon Valley
- 1 Night Curringa Farm Accommodation Hamilton (Derwent Valley)
- 2 Nights Driftwood Strahan Villas Strahan
- 1 Night Stanley Village Waterfront Accommodation Stanley
- · 2 Nights Rosevears Hotel Rosevears (near Launceston)
- 2 Nights Apartments on Fraser Bicheno Bicheno
- 1 Night Lufra Hotel & Apartments Eaglehawk Neck (near Port Arthur)
- 2 Nights Riversdale Estate Cottages Cambridge (near Hobart)