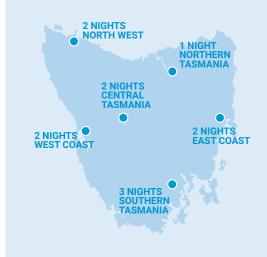

### Your 12 Night Premium Tasmania Package Includes:

- · 1 Night The henry Jones Art Hotel Hobart
- · 2 Nights Sandpiper Ocean Cottages 7km North of Bicheno
- · 1 Night Mantra Charles Hotel Launceston
- · 2 Nights Horizon Deluxe Apartments Stanley
- · 1 Night Cradle Mountain Hotel Cradle Mountain
- · 2 Nights Strahan Village Strahan
- · 1 Night Curringa Farm Hamilton
- · 2 Nights The Old Woolstore Apartment Hotel Hobart
- · Breakfast included at each property
- · 12 days all-inclusive economy automatic car hire with Budget Rent a Car^^
- · National Parks Pass allowing entry into statewide parks