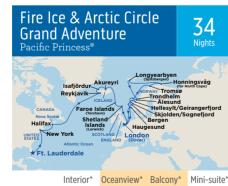

🔊 🗐 Up to \$400 onboard spending money per stateroo 3rd and 4th guest save up to 50% for balcony and above

2019 DEPARTURES | 12 Jun \*Fares are per person twin share

| Alaska                                                                                                                                                  |               |                   |                                                                                       |                                                                                            |                                                        | *Fares are per                                 | person twin share                      |  |
|---------------------------------------------------------------------------------------------------------------------------------------------------------|---------------|-------------------|---------------------------------------------------------------------------------------|--------------------------------------------------------------------------------------------|--------------------------------------------------------|------------------------------------------------|----------------------------------------|--|
| Itinerary                                                                                                                                               | Nights        | Ships             | Ports                                                                                 | Interior*                                                                                  | Oceanview*                                             | Balcony*                                       | Mini-Suite                             |  |
| Voyage of the Glaciers Northbound & Southbound                                                                                                          |               |                   | Vancouver, Icy Strait Point, Juneau, Skagway,                                         | \$1,339                                                                                    | \$2,339                                                | \$2,439                                        | \$2,879                                |  |
| 2019 DEPARTURES:                                                                                                                                        | 7             | Island,<br>Coral. | ' Glacier Bay National Park (scenic cruising)                                         |                                                                                            | de from oceanvie<br>Opp twin share o                   |                                                |                                        |  |
| 22 departures between 8 May and 19 Jun 2019                                                                                                             | ,             | Golden            | College Fjord (scenic cruising), Anchorage                                            |                                                                                            | ) onboard spend                                        |                                                |                                        |  |
| *Fares are per person twin share based on Northbound 8/5/19 sailing<br>Higher fares may apply to other departures                                       |               |                   | (Whittier)                                                                            |                                                                                            | guest save up to                                       |                                                |                                        |  |
| Inside Passage (With Tracy Arm Fjord)                                                                                                                   |               |                   |                                                                                       | \$1,449                                                                                    | \$2,329                                                | \$2,429                                        | \$2,739                                |  |
| 2019 DEPARTURES:                                                                                                                                        |               |                   | Seattle, Ketchikan, Tracy Arm Fjord (scenic                                           |                                                                                            | de from oceanvie                                       |                                                |                                        |  |
| 19 May, 26 May, 2 Jun, 9 Jun, 16 Jun, 23 Jun, 30 Jun<br>*Fares are per person twin share based on 19/5/19 sailing                                       | 7             | Star              | cruising), Juneau. Skagway, Victoria, Seattle                                         | \$100pp twin share on selected cruises*<br>Up to \$200 onboard spending money per stateroo |                                                        |                                                |                                        |  |
| Higher fares may apply to other departures<br>Inside Passage (with GlacierBay National Park) with other departure dates al                              | so availahlol |                   |                                                                                       |                                                                                            | guest save up to :                                     |                                                |                                        |  |
| Europe                                                                                                                                                  |               |                   |                                                                                       |                                                                                            |                                                        |                                                |                                        |  |
| Lotope                                                                                                                                                  |               |                   |                                                                                       |                                                                                            |                                                        | *Fares are per                                 | person twin shar                       |  |
| British Isles (from Dublin)                                                                                                                             |               |                   | Dublin (overnight), Belfast, Glasgow                                                  | \$2,849                                                                                    | \$3,549                                                | \$3,649                                        | \$4,249                                |  |
| 2019 DEPARTURES:                                                                                                                                        | 12            | Crown             | (Greenock), Invergordon, Edinburgh (South Queensferry), Paris/Normandy (Le Havre),    | Upgrade from oceanview to balcony for only<br>\$100pp twin share on selected cruises*      |                                                        |                                                |                                        |  |
| 4 May, 16 May, 28 May, 9 Jun, 21 Jun<br>*Fares are per person twin share based on 4/5/19 sailing                                                        | 12            | ciowii            | London (Southampton), Guernsey (St. Peter                                             |                                                                                            | ) onboard spend                                        |                                                |                                        |  |
| Higher fares may apply to other departures                                                                                                              |               |                   | Port), Cork (Cobh - for Blarney Castle), Dublin                                       |                                                                                            | guest save up to                                       |                                                |                                        |  |
| Western Mediterranean & Aegean Medley                                                                                                                   |               |                   | Barcelona, Gibraltar, Marseille (Provence).                                           | \$3,369                                                                                    | \$4,039                                                | \$4,239                                        | \$5,539                                |  |
| 2019 DEPARTURES:                                                                                                                                        |               |                   | Genoa, Florence/Pisa (Livorno), Rome                                                  | Upgra                                                                                      | de from oceanvie<br>Opp twin share o                   | w to balcony f                                 | or only                                |  |
| 18 May, 8 Jun, 29 Jun                                                                                                                                   | 14            | Emerald           | (Civitavecchia), Salerno, Kotor, Corfu, Crete                                         |                                                                                            | ) onboard spend                                        |                                                |                                        |  |
|                                                                                                                                                         |               |                   | (Chania), Mykonos, Athens (Piraeus)                                                   |                                                                                            |                                                        |                                                | Stateroom                              |  |
| *Fares are per person twin share based on 18/5/19 sailing<br>Higher fares may apply to other departures                                                 |               |                   |                                                                                       | 3rd and 4th o                                                                              | juest save up to :                                     | 50% for balcon                                 | y and above                            |  |
| *Fares are per person twin share based on 18/5/19 sailing<br>Higher fares may apply to other departures                                                 |               |                   | Barcelona, Gibraltar, Marseille (Provence),                                           | \$5,069                                                                                    | \$6,169                                                | <b>\$6,369</b>                                 | y and above \$8,319                    |  |
| *Fares are per person twin share based on 18/5/19 sailing<br>Higher fares may apply to other departures<br>Mediterranean Collection                     |               |                   | Genoa, Florence/Pisa (Livorno), Rome                                                  | <b>\$5,069</b><br>Upgra                                                                    | \$6,169<br>de from oceanvie                            | \$6,369<br>w to balcony f                      | \$8,319<br>or only                     |  |
| *Fares are per person twin share based on 18/5/19 sailing<br>Higher fares may apply to other departures<br>Mediterranean Collection<br>2019 DEPARTURES: | 21            | Emerald           | Genoa, Florence/Pisa (Livorno), Rome<br>(Civitavecchia), Salerno, Kotor, Corfu, Crete | <b>\$5,069</b><br>Upgra<br>\$20                                                            | <b>\$6,169</b><br>de from oceanvie<br>Opp twin share o | \$6,369<br>ew to balcony f<br>on selected crui | \$8,319<br>or only<br>ses <sup>+</sup> |  |
| *Fares are per person twin share based on 18/5/19 sailing                                                                                               | 21            | Emerald           | Genoa, Florence/Pisa (Livorno), Rome                                                  | <b>\$5,069</b><br>Upgra<br>\$20                                                            | \$6,169<br>de from oceanvie                            | \$6,369<br>ew to balcony f<br>on selected crui | \$8,319<br>or only<br>ses <sup>+</sup> |  |