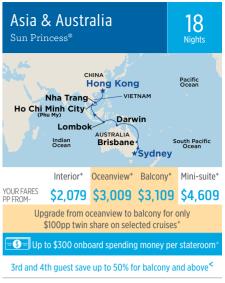

everse order

# upgrade to balcony from \$100pp<sup>+</sup>

# Up to **50%** off **3rd and 4th guest** for **balcony** and above<sup><</sup>





Interior\* Oceanview\* Balcony\* Mini-suite\* YOUR FARES \$1,549 \$1,939 \$2,039 \$2,289 Upgrade from oceanview to balcony for only \$100pp twin share on selected cruises\* • S = Up to \$200 onboard spending money per stateroo

3rd and 4th guest save up to 50% for balcony and above <

2018 DEPARTURES | 28 Nov 2019 DEPARTURES 28 Feb \*Fares are per person twin share based on 28/2/19 sailing Higher fares may apply to other departures



With over 100 airlines serving more than 300 cities worldwide, Singapore is easily accessible via Changi Airport, a well-connected airhub.

#### 8 BOOK NOW | Visit your travel agent | 13 24 88 | www.princess.com





2019 DEPARTURES | 5 Mar

\*Fares are per person twin share

### up to **\$300** onboard credit

per stateroom on selected cruises^







upgrade to balcony from \$100pp\* Up to **50%** off **3rd and 4th guest** for **balcony** and above<sup><</sup>

Up to \$300 onboard credit per stateroom on selected cruises^

**Circle Japan Explorer** Sakata Hakodate Kanazawa Sakaiminato Tokyo Busan Kobet Yokkaichi Interior\* Oceanview\* Balcony\* Mini-13 Night YOUR FARES PP FROM~ \$2,739 \$4,329 \$4,429 \$5, Upgrade from oceanview to balcony for only \$100pp twin share on selected cruises<sup>+</sup> 🕬 🐨 Up to \$200 onboard spending money per sta 3rd and 4th guest save up to 50% for balcony and abo **2019 DEPARTURES** | 15 Jun<sup>A</sup>, **20 Jun**, 9 Sep<sup>A</sup>

\*Fares are per person twin sh