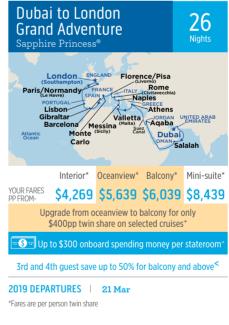

### up to **\$400** onboard credit per stateroom on selected cruises<sup>^</sup>

| Western Europe Passage                                                 | /estern Europe Passage Ft. Lauderdale to London (Southampton) |                     | 15           | Crown              | \$2,069        | \$2,739 | \$2,839 | \$3,439 |
|------------------------------------------------------------------------|---------------------------------------------------------------|---------------------|--------------|--------------------|----------------|---------|---------|---------|
| British Isles Grand Adventure                                          | Ft. Lauderdale to London (Southampton)                        | 16 April 2019       | 27           | Crown              | \$4,719        | \$6,119 | \$6,219 | \$7,419 |
| Spanish Passage                                                        | Ft. Lauderdale to Barcelona                                   | 3 May 2019          | 15           | Emerald            | \$2,109        | \$3,139 | \$3,239 | \$3,799 |
|                                                                        | Upgrade from oceanview to balco                               | ny for only \$100pp | twin share o | on selected cruise | s <sup>+</sup> |         |         |         |
| 🖃 🕥 🖃 Up to \$300 onboard spending money per stateroom^                |                                                               |                     |              |                    |                |         |         |         |
| 3rd and 4th guest save up to 50% for balcony and above <sup>&lt;</sup> |                                                               |                     |              |                    |                |         |         |         |

upgrade to balcony from **\$400pp**\*

Up to 50% off 3rd and 4th guest for balcony and above<sup><</sup>

UP to \$300 onboard credit per stateroom on selected cruises^

🕬 Up to \$400 onboard spending money per stateroon

3rd and 4th guest save up to 50% for balcony and above

2019 DEPARTURES | 10 Mar \*Fares are per person twin share

YOUR FARES PP FROM~ \$12,489 \$13,979 \$14,479 \$17,479 Upgrade from oceanview to balcony for only \$500pp twin share on selected cruises