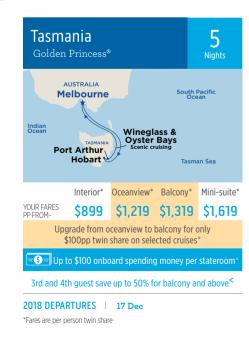

| Majestic<br>Sy<br>Aust<br>Melbourne<br>Hobart | dney*<br>RALIA<br>ANNA Tasman | ark Di                                  | South Pacific<br>Ocean<br>Wellington<br>Akaroa<br>inedin<br>ichalmers) |
|-----------------------------------------------|-------------------------------|-----------------------------------------|------------------------------------------------------------------------|
| 13 Nights                                     | Interior*                     | Balcony*                                | Mini-suite*                                                            |
| YOUR FARES<br>PP FROM~                        | \$2,289                       | \$2,689                                 | \$3,389                                                                |
|                                               | -                             | ior to balcony for<br>e on selected cru |                                                                        |
| Up to                                         | \$200 onboard s               | pending money                           | per stateroom^                                                         |
| 3rd and 4th                                   | quest save up t               | o 50% for balcon                        | y and above <sup>&lt;</sup>                                            |