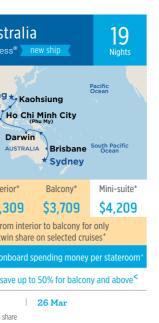

# balcony BONANZA UP to **\$200** onboard credit

upgrade toUp to 50% offbalcony3rd and 4th guestfrom \$100pp\*for balcony and above for **balcony** and above

per stateroom on selected cruises

**Convenient departures from Brisbane** Destinations on sale: South Pacific | Australia | New Zealand | Southeast Asia | Japan | Europe | Alaska | Americas