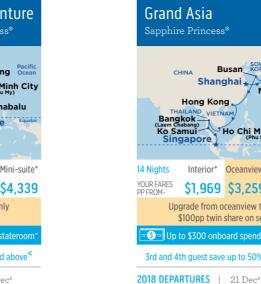

#### Asia & Australia Majestic Princess® 🚬 new ship 📢 CHINA Hong Kong \* Kaohsiung Nagasaki Singapor Hong Kong Darwin lo Chi Minh City Interior\* Oceanview\* Balcony\* Mini-suite\* Interior\* YOUR FARES \$1,969 \$3,259 \$3,359 \$4,239 YOUR FARES \$3,309 Upgrade from oceanview to balcony for only Upgrade from interior to balcony for only \$100pp twin share on selected cruises \$400pp twin share on selected cruises Up to \$300 onboard spending money per statero Up to \$300 onboard spending money per stateroo 3rd and 4th guest save up to 50% for balcony and above 3rd and 4th guest save up to 50% for balcony and above 2019 DEPARTURES 2019 DEPARTURES 5 Jan \*Fares are per person twin share \*Fares are per person twin share based on 14 night 5/1/19 sailing