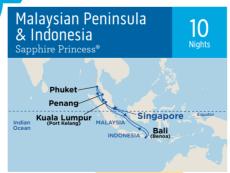

upgrade to balcony from **\$400pp**\*

Up to 50% off 3rd and 4th guest for balcony and above<sup><</sup>

UP to \$300 onboard credit per stateroom on selected cruises^

🕬 Up to \$400 onboard spending money per stateroon

3rd and 4th guest save up to 50% for balcony and above

2019 DEPARTURES | 10 Mar \*Fares are per person twin share

YOUR FARES PP FROM~ \$12,489 \$13,979 \$14,479 \$17,479 Upgrade from oceanview to balcony for only \$500pp twin share on selected cruises