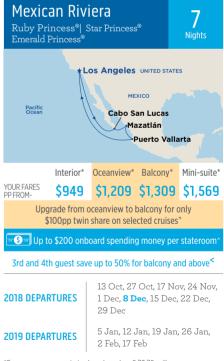

# balcony BONANZA UP to **\$200** onboard credit

upgrade toUp to 50% offbalcony3rd and 4th guestfrom \$100pp\*for balcony and above for **balcony** and above

per stateroom on selected cruises

**Convenient departures from Brisbane** Destinations on sale: South Pacific | Australia | New Zealand | Southeast Asia | Japan | Europe | Alaska | Americas

## wake up to a new view!

Awake to a new perspective and discover the world's most beautiful destinations from a new point of view. Whether you're visiting ancient wonders or uncovering new treasures, a taste of the good life is within reach, thanks to Princess Cruises<sup>®</sup>' Balcony Bonanza.

Upgrade to a balcony stateroom from only \$100 per person PLUS 3rd and 4th quest save up to 50% off when they share a balcony and above. Also receive up to \$200 per stateroom onboard spending money when cruising for 5-13 nights. Or receive up to \$400 per stateroom onboard spending money on longer cruises.