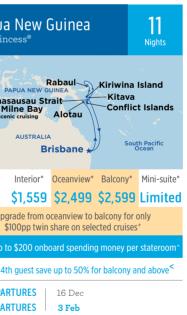

| New Caledor<br>Vanuatu<br>Sea Princess®        | nia &                                                    | 10<br>Nights              |               |              | a New (                                                              | Guine          |
|------------------------------------------------|----------------------------------------------------------|---------------------------|---------------|--------------|----------------------------------------------------------------------|----------------|
|                                                | Champag<br>ville<br>Vila<br>Mystery<br>Maré<br>South Pac | / Island                  | ĸ             | awana<br>& N | PAPUA NEW G<br>ASAUSAU St<br>Allne Bay<br>enic cruising<br>AUSTRALIA | rait<br>Alotau |
| Interior*                                      | Oceanview* Balcony                                       | * Mini-suite*             |               |              | Interior*                                                            | Oceanvie       |
| YOUR FARES \$1,549                             | \$2,289 \$2,38                                           | 9 Limited                 | YOUR<br>PP FR | FARES<br>OM~ | \$1,559                                                              | \$2,49         |
|                                                | ceanview to balcony fo<br>share on selected cruis        |                           |               |              | grade from o<br>\$100pp twin                                         |                |
| Up to \$200 onbo                               | oard spending money p                                    | er stateroom^             |               | 🖃 Up         | to \$200 onb                                                         | oard spen      |
| 3rd and 4th guest save                         | e up to 10% for balcony                                  | and above <sup>&lt;</sup> | 3r            | d and 4      | th guest save                                                        | e up to 50     |
| 2019 DEPARTURES                                | 10 Jan                                                   |                           | 2018          | B DEPA       | RTURES                                                               | 16 Dec         |
| *Fares are per person twin shar                | e                                                        |                           | 2019          | DEPA         | RTURES                                                               | 3 Feb          |
| 14 night Melbourne r<br>available. See princes |                                                          |                           |               |              | person twin sha<br>nay apply to ot                                   |                |