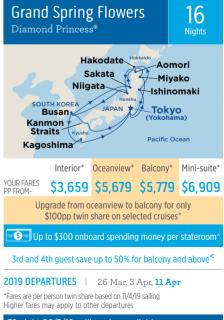

**Circle Japan Explorer** Sakata Hakodate Kanazawa Sakaiminato Tokyo Busan Kobet Yokkaichi Interior\* Oceanview\* Balcony\* Mini-13 Night YOUR FARES PP FROM~ \$2,739 \$4,329 \$4,429 \$5, Upgrade from oceanview to balcony for only \$100pp twin share on selected cruises<sup>+</sup> 🕬 🐨 Up to \$200 onboard spending money per sta 3rd and 4th guest save up to 50% for balcony and abo **2019 DEPARTURES** | 15 Jun<sup>A</sup>, **20 Jun**, 9 Sep<sup>A</sup>

\*Fares are per person twin share based on 13 night 20/6/19 sailing Higher fares may apply to other departures A 13 night duration and itinerary varies: Kobe roundtrip B 14 night duration and itinerary varies: Tokyo (Yokohama) roundtrip