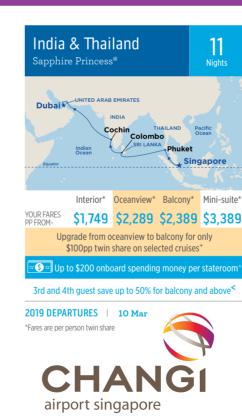

With over 100 airlines serving more than 300 cities worldwide, Singapore is easily accessible via Changi Airport, a well-connected airhub.