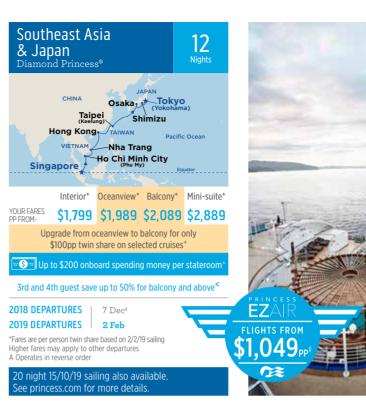

| & Vie                    | /sia, Th<br>tnam<br><sup>re Princess</sup>                      |                                |                                            | B79 <sub>PP</sub> |
|--------------------------|-----------------------------------------------------------------|--------------------------------|--------------------------------------------|-------------------|
| (La<br>Indian P<br>Ocean | THAILAND<br>iangkok<br>mchabang)<br>Ko Samui<br>huket<br>Penang |                                | i Minh City<br><sup>Phu My)</sup><br>apore | Pacific<br>Ocean  |
| 11 Nights                | Interior*                                                       | Oceanview*                     | Balcony*                                   | Mini-suite        |
| YOUR FARES<br>PP FROM~   | \$1,449                                                         | \$1,819                        | \$1,919                                    | \$2,689           |
| FFINUI'I~                |                                                                 |                                |                                            |                   |
| Up                       |                                                                 | ceanview to l<br>share on sele |                                            |                   |
| Up                       | \$100pp twin                                                    |                                | cted cruises                               | +                 |

\*Fares are per person twin share based on 11 night 23/1/19 sailing Higher fares may apply to other departures A 12 night duration and itinerary varies

|                                                                                             |                           | s <b>ia Grar</b><br>s®   Diamo |                            |                  |  |  |  |
|---------------------------------------------------------------------------------------------|---------------------------|--------------------------------|----------------------------|------------------|--|--|--|
| Bangkok THAILAND VIETNAM<br>(Leem Chabang)<br>Ko Samui<br>Phuket<br>Penang<br>Kota Kinabalu |                           |                                |                            |                  |  |  |  |
| Indian<br>Ocean                                                                             | la Lumpur<br>Port Kelang) | MALAYSIA                       | Singapo<br>Bali<br>(Benoa) | re Equator       |  |  |  |
| 20 Nights                                                                                   | Interior*                 | Oceanview*                     | Balcony*                   | Mini-suite*      |  |  |  |
| YOUR FARES<br>PP FROM~                                                                      | \$2,869                   | \$3,739                        | \$3,839                    | \$4,339          |  |  |  |
|                                                                                             | -                         | ceanview to<br>share on sele   |                            |                  |  |  |  |
|                                                                                             | to \$300 onb              | oard spendin                   | g money per                | stateroom^       |  |  |  |
| 3rd and 4                                                                                   | th guest save             | e up to 50% f                  | or balcony a               | nd above <       |  |  |  |
| 2018 DEPA<br>2019 DEPA                                                                      |                           | 28 Nov, 19<br><b>18 Feb</b>    | 9 Dec <sup>a</sup> , 29 I  | Dec <sup>a</sup> |  |  |  |