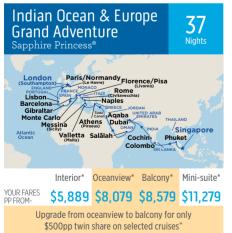

### up to **\$400** onboard credit per stateroom on selected cruises<sup>^</sup>

| Western Europe Passage                                                 | /estern Europe Passage Ft. Lauderdale to London (Southampton) |                     | 15           | Crown              | \$2,069        | \$2,739 | \$2,839 | \$3,439 |
|------------------------------------------------------------------------|---------------------------------------------------------------|---------------------|--------------|--------------------|----------------|---------|---------|---------|
| British Isles Grand Adventure                                          | Ft. Lauderdale to London (Southampton)                        | 16 April 2019       | 27           | Crown              | \$4,719        | \$6,119 | \$6,219 | \$7,419 |
| Spanish Passage                                                        | Ft. Lauderdale to Barcelona                                   | 3 May 2019          | 15           | Emerald            | \$2,109        | \$3,139 | \$3,239 | \$3,799 |
|                                                                        | Upgrade from oceanview to balco                               | ny for only \$100pp | twin share o | on selected cruise | s <sup>+</sup> |         |         |         |
| 🖃 🕥 🖃 Up to \$300 onboard spending money per stateroom^                |                                                               |                     |              |                    |                |         |         |         |
| 3rd and 4th guest save up to 50% for balcony and above <sup>&lt;</sup> |                                                               |                     |              |                    |                |         |         |         |

upgrade to balcony from **\$400pp**\*

Up to 50% off 3rd and 4th guest for balcony and above<sup><</sup>

UP to \$300 onboard credit per stateroom on selected cruises^

🕬 Up to \$400 onboard spending money per stateroon

🔊 🗐 Up to \$400 onboard spending money per stateroo 3rd and 4th guest save up to 50% for balcony and above

2019 DEPARTURES | 12 Jun \*Fares are per person twin share

| Alaska                                                                                                                                                  |               |                   |                                                                                       |                                                                                            |                                                        | *Fares are per                                 | person twin share                      |  |
|---------------------------------------------------------------------------------------------------------------------------------------------------------|---------------|-------------------|---------------------------------------------------------------------------------------|--------------------------------------------------------------------------------------------|--------------------------------------------------------|------------------------------------------------|----------------------------------------|--|
| Itinerary                                                                                                                                               | Nights        | Ships             | Ports                                                                                 | Interior*                                                                                  | Oceanview*                                             | Balcony*                                       | Mini-Suite                             |  |
| Voyage of the Glaciers Northbound & Southbound                                                                                                          |               |                   | Vancouver, Icy Strait Point, Juneau, Skagway,                                         | \$1,339                                                                                    | \$2,339                                                | \$2,439                                        | \$2,879                                |  |
| 2019 DEPARTURES:                                                                                                                                        | 7             | Island,<br>Coral. | ' Glacier Bay National Park (scenic cruising)                                         |                                                                                            | de from oceanvie<br>Opp twin share o                   |                                                |                                        |  |
| 22 departures between 8 May and 19 Jun 2019                                                                                                             | ,             | Golden            | College Fjord (scenic cruising), Anchorage                                            |                                                                                            | ) onboard spend                                        |                                                |                                        |  |
| *Fares are per person twin share based on Northbound 8/5/19 sailing<br>Higher fares may apply to other departures                                       |               |                   | (Whittier)                                                                            |                                                                                            | guest save up to                                       |                                                |                                        |  |
| Inside Passage (With Tracy Arm Fjord)                                                                                                                   |               |                   |                                                                                       | \$1,449                                                                                    | \$2,329                                                | \$2,429                                        | \$2,739                                |  |
| 2019 DEPARTURES:                                                                                                                                        |               |                   | Seattle, Ketchikan, Tracy Arm Fjord (scenic                                           |                                                                                            | de from oceanvie                                       |                                                |                                        |  |
| 19 May, 26 May, 2 Jun, 9 Jun, 16 Jun, 23 Jun, 30 Jun<br>*Fares are per person twin share based on 19/5/19 sailing                                       | 7             | Star              | cruising), Juneau. Skagway, Victoria, Seattle                                         | \$100pp twin share on selected cruises*<br>Up to \$200 onboard spending money per stateroo |                                                        |                                                |                                        |  |
| Higher fares may apply to other departures<br>Inside Passage (with GlacierBay National Park) with other departure dates al                              | so availahlol |                   |                                                                                       |                                                                                            | guest save up to :                                     |                                                |                                        |  |
| Europe                                                                                                                                                  |               |                   |                                                                                       |                                                                                            |                                                        |                                                |                                        |  |
| Lotope                                                                                                                                                  |               |                   |                                                                                       |                                                                                            |                                                        | *Fares are per                                 | person twin shar                       |  |
| British Isles (from Dublin)                                                                                                                             |               |                   | Dublin (overnight), Belfast, Glasgow                                                  | \$2,849                                                                                    | \$3,549                                                | \$3,649                                        | \$4,249                                |  |
| 2019 DEPARTURES:                                                                                                                                        | 12            | Crown             | (Greenock), Invergordon, Edinburgh (South Queensferry), Paris/Normandy (Le Havre),    | Upgrade from oceanview to balcony for only<br>\$100pp twin share on selected cruises*      |                                                        |                                                |                                        |  |
| 4 May, 16 May, 28 May, 9 Jun, 21 Jun<br>*Fares are per person twin share based on 4/5/19 sailing                                                        | 12            | ciowii            | London (Southampton), Guernsey (St. Peter                                             |                                                                                            | ) onboard spend                                        |                                                |                                        |  |
| Higher fares may apply to other departures                                                                                                              |               |                   | Port), Cork (Cobh - for Blarney Castle), Dublin                                       |                                                                                            | guest save up to                                       |                                                |                                        |  |
| Western Mediterranean & Aegean Medley                                                                                                                   |               |                   | Barcelona, Gibraltar, Marseille (Provence).                                           | \$3,369                                                                                    | \$4,039                                                | \$4,239                                        | \$5,539                                |  |
| 2019 DEPARTURES:                                                                                                                                        |               |                   | Genoa, Florence/Pisa (Livorno), Rome                                                  | Upgra                                                                                      | de from oceanvie<br>Opp twin share o                   | w to balcony f                                 | or only                                |  |
| 18 May, 8 Jun, 29 Jun                                                                                                                                   | 14            | Emerald           | (Civitavecchia), Salerno, Kotor, Corfu, Crete                                         |                                                                                            | ) onboard spend                                        |                                                |                                        |  |
|                                                                                                                                                         |               |                   | (Chania), Mykonos, Athens (Piraeus)                                                   |                                                                                            |                                                        |                                                | Stateroom                              |  |
| *Fares are per person twin share based on 18/5/19 sailing<br>Higher fares may apply to other departures                                                 |               |                   |                                                                                       | 3rd and 4th o                                                                              | juest save up to :                                     | 50% for balcon                                 | y and above                            |  |
| *Fares are per person twin share based on 18/5/19 sailing<br>Higher fares may apply to other departures                                                 |               |                   | Barcelona, Gibraltar, Marseille (Provence),                                           | \$5,069                                                                                    | \$6,169                                                | <b>\$6,369</b>                                 | y and above \$8,319                    |  |
| *Fares are per person twin share based on 18/5/19 sailing<br>Higher fares may apply to other departures<br>Mediterranean Collection                     |               |                   | Genoa, Florence/Pisa (Livorno), Rome                                                  | <b>\$5,069</b><br>Upgra                                                                    | \$6,169<br>de from oceanvie                            | \$6,369<br>w to balcony f                      | \$8,319<br>or only                     |  |
| *Fares are per person twin share based on 18/5/19 sailing<br>Higher fares may apply to other departures<br>Mediterranean Collection<br>2019 DEPARTURES: | 21            | Emerald           | Genoa, Florence/Pisa (Livorno), Rome<br>(Civitavecchia), Salerno, Kotor, Corfu, Crete | <b>\$5,069</b><br>Upgra<br>\$20                                                            | <b>\$6,169</b><br>de from oceanvie<br>Opp twin share o | \$6,369<br>ew to balcony f<br>on selected crui | \$8,319<br>or only<br>ses <sup>+</sup> |  |
| *Fares are per person twin share based on 18/5/19 sailing                                                                                               | 21            | Emerald           | Genoa, Florence/Pisa (Livorno), Rome                                                  | <b>\$5,069</b><br>Upgra<br>\$20                                                            | \$6,169<br>de from oceanvie                            | \$6,369<br>ew to balcony f<br>on selected crui | \$8,319<br>or only<br>ses <sup>+</sup> |  |