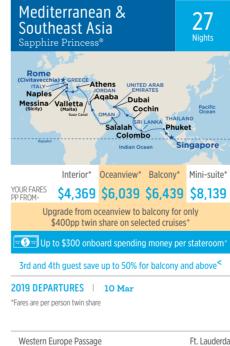

### up to **\$400** onboard credit per stateroom on selected cruises<sup>^</sup>

| Western Europe Passage                                                 | /estern Europe Passage Ft. Lauderdale to London (Southampton) |                     | 15           | Crown              | \$2,069        | \$2,739 | \$2,839 | \$3,439 |
|------------------------------------------------------------------------|---------------------------------------------------------------|---------------------|--------------|--------------------|----------------|---------|---------|---------|
| British Isles Grand Adventure                                          | Ft. Lauderdale to London (Southampton)                        | 16 April 2019       | 27           | Crown              | \$4,719        | \$6,119 | \$6,219 | \$7,419 |
| Spanish Passage                                                        | Ft. Lauderdale to Barcelona                                   | 3 May 2019          | 15           | Emerald            | \$2,109        | \$3,139 | \$3,239 | \$3,799 |
|                                                                        | Upgrade from oceanview to balco                               | ny for only \$100pp | twin share o | on selected cruise | s <sup>+</sup> |         |         |         |
| 🖃 🕥 🖃 Up to \$300 onboard spending money per stateroom^                |                                                               |                     |              |                    |                |         |         |         |
| 3rd and 4th guest save up to 50% for balcony and above <sup>&lt;</sup> |                                                               |                     |              |                    |                |         |         |         |

upgrade to balcony from **\$400pp**\*

Up to 50% off 3rd and 4th guest for balcony and above<sup><</sup>

UP to \$300 onboard credit per stateroom on selected cruises^

🕬 Up to \$400 onboard spending money per stateroon

3rd and 4th guest save up to 50% for balcony and above

2019 DEPARTURES | 10 Mar \*Fares are per person twin share

YOUR FARES PP FROM~ \$12,489 \$13,979 \$14,479 \$17,479 Upgrade from oceanview to balcony for only \$500pp twin share on selected cruises