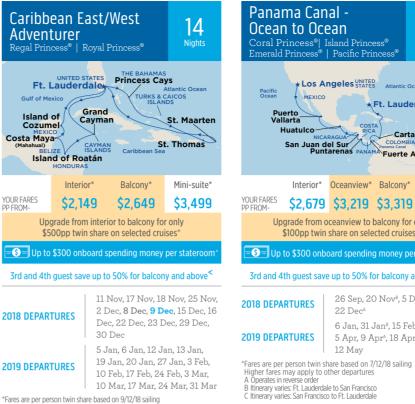

### up to **\$400** onboard credit per stateroom on selected cruises<sup>^</sup>

| Western Europe Passage                                                 | /estern Europe Passage Ft. Lauderdale to London (Southampton) |                     | 15           | Crown              | \$2,069        | \$2,739 | \$2,839 | \$3,439 |
|------------------------------------------------------------------------|---------------------------------------------------------------|---------------------|--------------|--------------------|----------------|---------|---------|---------|
| British Isles Grand Adventure                                          | Ft. Lauderdale to London (Southampton)                        | 16 April 2019       | 27           | Crown              | \$4,719        | \$6,119 | \$6,219 | \$7,419 |
| Spanish Passage                                                        | Ft. Lauderdale to Barcelona                                   | 3 May 2019          | 15           | Emerald            | \$2,109        | \$3,139 | \$3,239 | \$3,799 |
|                                                                        | Upgrade from oceanview to balco                               | ny for only \$100pp | twin share o | on selected cruise | s <sup>+</sup> |         |         |         |
| 🖃 🕥 🖃 Up to \$300 onboard spending money per stateroom^                |                                                               |                     |              |                    |                |         |         |         |
| 3rd and 4th guest save up to 50% for balcony and above <sup>&lt;</sup> |                                                               |                     |              |                    |                |         |         |         |